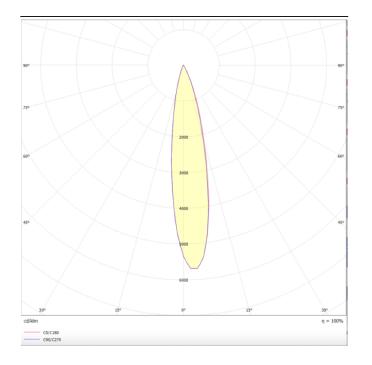

## Scheme

Photometry

## PRO-DR

Lavov downlight from the family PRO-DR with a power of 17,73W and an optics 12 degrees . CCT 4000K. With a total lumen output of 1556lm and a luminous efficiency of 87,76lm/W.DALI driver. Made in die cast aluminum and finished in Silver color.