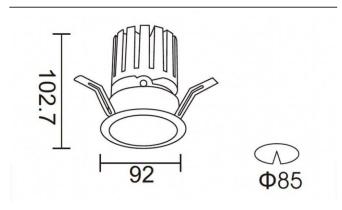

## **DOWNLIGHTS - PRO-D**

## Item code 86.D025.2413.03





## Scheme



Photometry





## PRO-DR

Lavov downlight from the family PRO-DR with a power of 17,73W and an optics 12 degrees . CCT 4000K. With a total lumen output of 1556lm and a luminous efficiency of 87,76lm/W.DALI driver. Made in die cast aluminum and finished in Silver color.

| Item code    | 86.D025.2413.03<br>Indoor<br>Downlights<br>PRO-D |  |
|--------------|--------------------------------------------------|--|
| Product type |                                                  |  |
| Category     |                                                  |  |
| Family       |                                                  |  |
| Subfamily    | PRO-DR                                           |  |
| Pictograms   | □ 220 v → CRI<br>240 v → KX* 90 CE               |  |
|              | Driver On IP