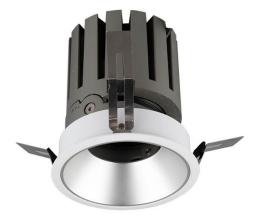

## PRO-DR

Lavov downlight from the family PRO-DR with a power of 17,73W and an optics 12 degrees . CCT 4000K. With a total lumen output of 1556lm and a luminous efficiency of 87,76lm/W.DALI driver. Made in die cast aluminum and finished in Silver color.