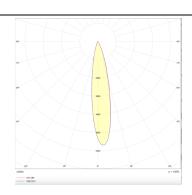

## PRO-D

Lavov Downlights from the family PRO-D ,power 18 W and CRI 90 with an optic 12 degrees made in Die Cast Aluminum finished in Silver with a real lumen output of 1188lm and an efficiency of 66lm/W. DALI driver.

## **Photometry**

| Product                     |                |
|-----------------------------|----------------|
| Real power (W)              | 18             |
| Real luminous flux (Lm)     | 1188           |
| Luminous efficiency (Lm/W)  | 66             |
| Beam angle (º)              | 12             |
| Life time (h)               | 50000 h L80B10 |
| IP                          | 20             |
| Electrical class insulation | Clas II        |
| Colour                      | Silver         |
| Control gear included       | Yes            |
| Control gear                | DALI           |
| Flicker Free                | Yes            |
| Light source                | LED            |
| Type of LED                 | СОВ            |
| Colour temperature (K)      | 4000           |
| Colour consistency (SDCM)   | SDCM<3         |
| CRI                         | 90             |