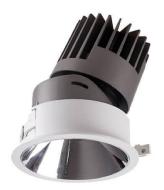

## PRO-D

Lavov Downlights from the family PRO-D ,power 18 W and CRI 90 with an optic 12 degrees made in Die Cast Aluminum finished in Silver with a real lumen output of 1188lm and an efficiency of 66lm/W. DALI driver.