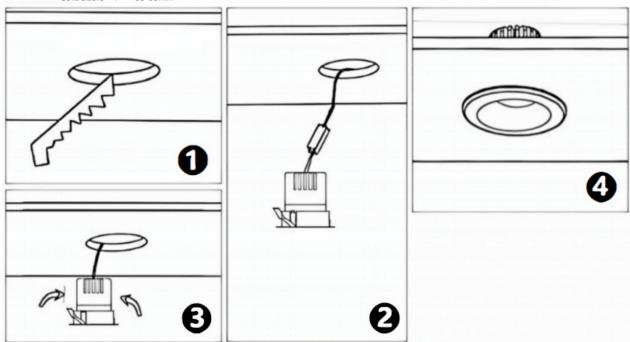

## Item code 86.D025.2413.03

- Installation and wiring of luminaire must be in accordance with all applicable local codes.
- Installation, inspection, and maintenance of luminaires should be performed by a qualified
- electrician.
- DO NOT make or alter any open holes in the luminaire. Do not modify the luminaire.
- DO NOT install damaged product.
- Make sure electrical power is OFF before and during installation and maintenance.
- Make sure the equipment is properly grounded.
- Make sure the supply voltage is same as the rated fixture voltage.