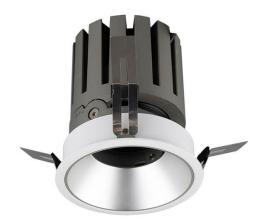

## PRO-DR

Lavov downlight from the family PRO-DR with a power of 17,73W and an optics 24 degrees . CCT 4000K. With a total lumen output of 1556lm and a luminous efficiency of 87,76lm/W.ON/OFF driver. Made in die cast aluminum and finished in White color.

| Item code    | 86.D025.2421.01 Indoor Downlights PRO-D |       |  |
|--------------|-----------------------------------------|-------|--|
| Product type |                                         |       |  |
| Category     |                                         |       |  |
| Family       |                                         |       |  |
| Subfamily    | PRO-DR                                  |       |  |
| Pictograms   | 220 V XX° CF                            | . ( - |  |
|              | Driver INCL. Off DALL IF                |       |  |