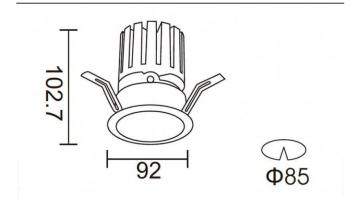

## **Scheme**

| Product                     |                |  |
|-----------------------------|----------------|--|
| Real power (W)              | 17.73          |  |
| Real luminous flux (Lm)     | 1556           |  |
| Luminous efficiency (Lm/W)  | 87.76          |  |
| Beam angle (º)              | 24             |  |
| Life time (h)               | 50000 h L80B10 |  |
| IP                          | 20             |  |
| Electrical class insulation | Clas II        |  |
| Colour                      | White          |  |
| Control gear included       | Yes            |  |
| Control gear                | ON/OFF         |  |
| Flicker Free                | Yes            |  |
| Light source                | LED            |  |
| Type of LED                 | СОВ            |  |
| Colour temperature (K)      | 4000           |  |
| Colour consistency (SDCM)   | SDCM<3         |  |
| CRI                         | 90             |  |