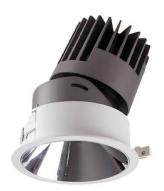

## PRO-D

Lavov Downlights from the family PRO-D ,power 18 W and CRI 90 with an optic 24 degrees made in Die Cast Aluminum finished in White with a real lumen output of 1224lm and an efficiency of 68lm/W. ON/OFF driver.

## Scheme

| Product                     |                |
|-----------------------------|----------------|
| Real power (W)              | 18             |
| Real luminous flux (Lm)     | 1224           |
| Luminous efficiency (Lm/W)  | 68             |
| Beam angle (º)              | 24             |
| Life time (h)               | 50000 h L80B10 |
| IP                          | 20             |
| Electrical class insulation | Clas II        |
| Colour                      | White          |
| Control gear included       | Yes            |
| Control gear                | ON/OFF         |
| Flicker Free                | Yes            |
| Light source                | LED            |
| Type of LED                 | СОВ            |
| Colour temperature (K)      | 4000           |
| Colour consistency (SDCM)   | SDCM<3         |
| CRI                         | 90             |