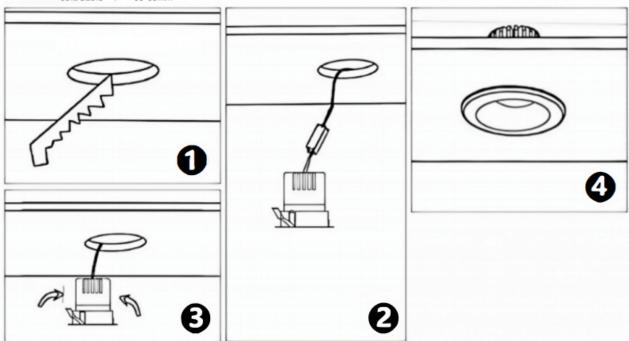

## Item code 86.D025.2421.01

- Installation and wiring of luminaire must be in accordance with all applicable local codes.
- Installation, inspection, and maintenance of luminaires should be performed by a qualified
- electrician.
- DO NOT make or alter any open holes in the luminaire. Do not modify the luminaire.
- DO NOT install damaged product.
- Make sure electrical power is OFF before and during installation and maintenance.
- Make sure the equipment is properly grounded.
- Make sure the supply voltage is same as the rated fixture voltage.