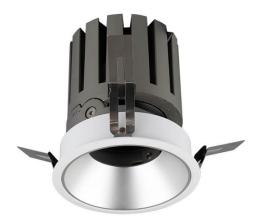

## PRO-DR

Lavov downlight from the family PRO-DR with a power of 17,73W and an optics 24 degrees . CCT 4000K. With a total lumen output of 1556lm and a luminous efficiency of 87,76lm/W.ON/OFF driver. Made in die cast aluminum and finished in Black color.

| Item code    | 86.D025.2421.02                           |  |
|--------------|-------------------------------------------|--|
| Product type | Indoor                                    |  |
| Category     | Downlights                                |  |
| Family       | PRO-D                                     |  |
| Subfamily    | PRO-DR                                    |  |
| Pictograms   | □ 220 v → CRI<br>240 v Xx* 90 CE          |  |
|              | Driver On IP 50000h<br>INCL Off 20 L80810 |  |

| Product                     |                |
|-----------------------------|----------------|
| Real power (W)              | 17.73          |
| Real luminous flux (Lm)     | 1556           |
| Luminous efficiency (Lm/W)  | 87.76          |
| Beam angle (º)              | 24             |
| Life time (h)               | 50000 h L80B10 |
| IP                          | 20             |
| Electrical class insulation | Clas II        |
| Colour                      | Black          |
| Control gear included       | Yes            |
| Control gear                | ON/OFF         |
| Flicker Free                | Yes            |
| Light source                | LED            |
| Type of LED                 | СОВ            |
| Colour temperature (K)      | 4000           |
| Colour consistency (SDCM)   | SDCM<3         |
| CRI                         | 90             |