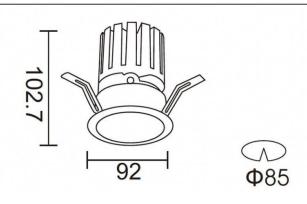

--|
| Real power (W)              | 17.73          |
| Real luminous flux (Lm)     | 1556           |
| Luminous efficiency (Lm/W)  | 87.76          |
| Beam angle (º)              | 24             |
| Life time (h)               | 50000 h L80B10 |
| IP                          | 20             |
| Electrical class insulation | Clas II        |
| Colour                      | Black          |
| Control gear included       | Yes            |
| Control gear                | ON/OFF         |
| Flicker Free                | Yes            |
| Light source                | LED            |
| Type of LED                 | СОВ            |
| Colour temperature (K)      | 4000           |
| Colour consistency (SDCM)   | SDCM<3         |
| CRI                         | 90             |

## Scheme