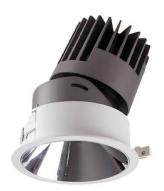

## PRO-D

Lavov Downlights from the family PRO-D ,power 18 W and CRI 90 with an optic 24 degrees made in Die Cast Aluminum finished in Black with a real lumen output of 1224lm and an efficiency of 68lm/W. ON/OFF driver.

## Scheme

| Product                     |                |
|-----------------------------|----------------|
| Real power (W)              | 18             |
| Real luminous flux (Lm)     | 1224           |
| Luminous efficiency (Lm/W)  | 68             |
| Beam angle (º)              | 24             |
| Life time (h)               | 50000 h L80B10 |
| IP                          | 20             |
| Electrical class insulation | Clas II        |
| Colour                      | Black          |
| Control gear included       | Yes            |
| Control gear                | ON/OFF         |
| Flicker Free                | Yes            |
| Light source                | LED            |
| Type of LED                 | СОВ            |
| Colour temperature (K)      | 4000           |
| Colour consistency (SDCM)   | SDCM<3         |
| CRI                         | 90             |