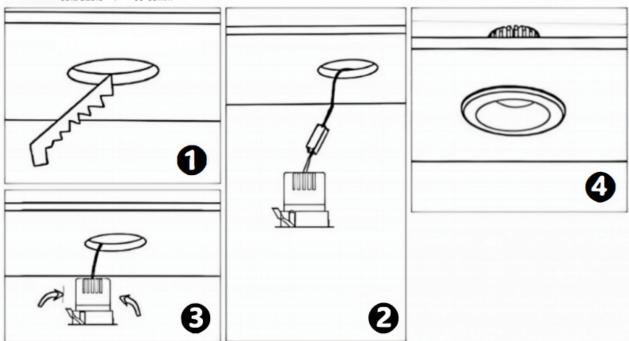

## Item code 86.D025.2421.02

- Installation and wiring of luminaire must be in accordance with all applicable local codes.
- Installation, inspection, and maintenance of luminaires should be performed by a qualified
- electrician.
- DO NOT make or alter any open holes in the luminaire. Do not modify the luminaire.
- DO NOT install damaged product.
- Make sure electrical power is OFF before and during installation and maintenance.
- Make sure the equipment is properly grounded.
- Make sure the supply voltage is same as the rated fixture voltage.