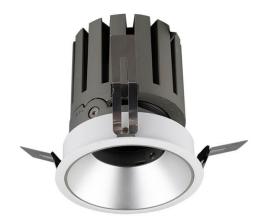

## PRO-DR

Lavov downlight from the family PRO-DR with a power of 17,73W and an optics 24 degrees . CCT 4000K. With a total lumen output of 1556lm and a luminous efficiency of 87,76lm/W.ON/OFF driver. Made in die cast aluminum and finished in Silver color.

| Item code    | 86.D025.2421.03 Indoor Downlights PRO-D |  |
|--------------|-----------------------------------------|--|
| Product type |                                         |  |
| Category     |                                         |  |
| Family       |                                         |  |
| Subfamily    | PRO-DR                                  |  |
| Pictograms   | 220 v                                   |  |
|              | Driver   On   IP   50000h   L80B10      |  |