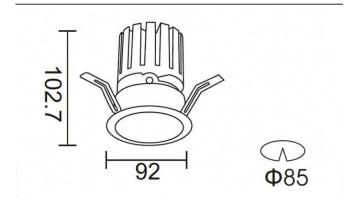

## PRO-DR

Lavov downlight from the family PRO-DR with a power of 17,73W and an optics 24 degrees . CCT 4000K. With a total lumen output of 1556lm and a luminous efficiency of 87,76lm/W.ON/OFF driver. Made in die cast aluminum and finished in Silver color.

| Item code    | 86.D025.2421.03 Indoor Downlights PRO-D |  |
|--------------|-----------------------------------------|--|
| Product type |                                         |  |
| Category     |                                         |  |
| Family       |                                         |  |
| Subfamily    | PRO-DR                                  |  |
| Pictograms   | 220 v                                   |  |
|              | Driver   On   IP   50000h   L80B10      |  |