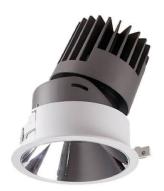

## PRO-D

Lavov Downlights from the family PRO-D ,power 18 W and CRI 90 with an optic 24 degrees made in Die Cast Aluminum finished in Silver with a real lumen output of 1224lm and an efficiency of 68lm/W. ON/OFF driver.

## Scheme

| Product                     |                |
|-----------------------------|----------------|
| Real power (W)              | 18             |
| Real luminous flux (Lm)     | 1224           |
| Luminous efficiency (Lm/W)  | 68             |
| Beam angle (º)              | 24             |
| Life time (h)               | 50000 h L80B10 |
| IP                          | 20             |
| Electrical class insulation | Clas II        |
| Colour                      | Silver         |
| Control gear included       | Yes            |
| Control gear                | ON/OFF         |
| Flicker Free                | Yes            |
| Light source                | LED            |
| Type of LED                 | СОВ            |
| Colour temperature (K)      | 4000           |
| Colour consistency (SDCM)   | SDCM<3         |
| CRI                         | 90             |