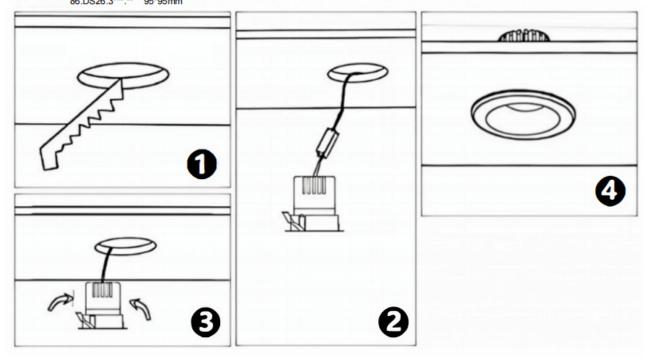

## Item code 86.D025.2421.03

- Installation and wiring of luminaire must be in accordance with all applicable local codes.
- Installation, inspection, and maintenance of luminaires should be performed by a qualified electrician.
- DO NOT make or alter any open holes in the luminaire. Do not modify the luminaire.
- DO NOT install damaged product.
- Make sure electrical power is OFF before and during installation and maintenance.
- Make sure the equipment is properly grounded.
- Make sure the supply voltage is same as the rated fixture voltage.

## Cut out in the right size

86.D025.0\*\*\*.\*\* 75mm 86.D025.1\*\*\*.\*\* 75mm 86.D025.2\*\*\*.\*\* 85mm 86.D025.3\*\*\*.\*\* 95mm 86.DS25.1\*\*\*.\*\* 75mm 86.DS25.2\*\*\*.\*\* 85mm 86.DS25.3\*\*\*.\*\* 95mm 86.D026.1\*\*\*.\*\* 75\*75mm 86.D026.2\*\*\*.\*\* 85\*85mm 86.D026.3\*\*\*.\*\* 95\*95mm 86.DS26.1\*\*\*.\*\* 75\*75mm 86.DS26.2\*\*\*.\*\* 86.DS26.3\*\*\*.\*\* 95\*95mm