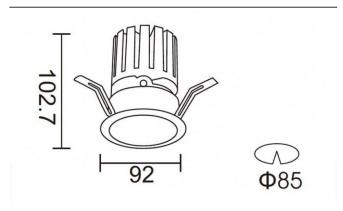

## **DOWNLIGHTS - PRO-D**

## Item code 86.D025.2423.01





## Scheme



Photometry





## PRO-DR

Lavov downlight from the family PRO-DR with a power of 17,73W and an optics 24 degrees . CCT 4000K. With a total lumen output of 1556lm and a luminous efficiency of 87,76lm/W.DALI driver. Made in die cast aluminum and finished in White color.

| Item code    | 86.D025.2423.01<br>Indoor<br>Downlights    |  |
|--------------|--------------------------------------------|--|
| Product type |                                            |  |
| Category     |                                            |  |
| Family       | PRO-D                                      |  |
| Subfamily    | PRO-DR                                     |  |
| Pictograms   | □ 220 v<br>240 v<br>XX* 90 CE              |  |
|              | Driver On IP 50000h<br>INCL. Off 20 L80B10 |  |

| Prod