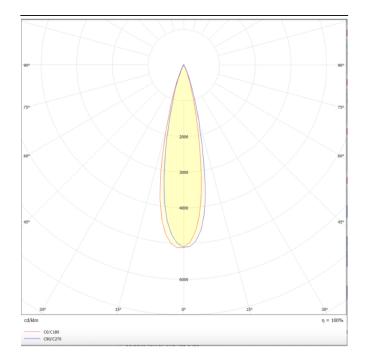

## Scheme

Photometry

## PRO-DR

Lavov downlight from the family PRO-DR with a power of 17,73W and an optics 24 degrees . CCT 4000K. With a total lumen output of 1556lm and a luminous efficiency of 87,76lm/W.DALI driver. Made in die cast aluminum and finished in White color.