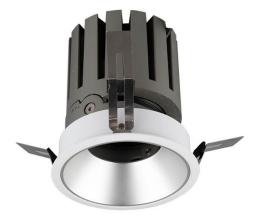

## PRO-DR

Lavov downlight from the family PRO-DR with a power of 17,73W and an optics 24 degrees . CCT 4000K. With a total lumen output of 1556lm and a luminous efficiency of 87,76lm/W.DALI driver. Made in die cast aluminum and finished in White color.

| Item code    | 86.D025.2423.01<br>Indoor<br>Downlights    |  |
|--------------|--------------------------------------------|--|
| Product type |                                            |  |
| Category     |                                            |  |
| Family       | PRO-D                                      |  |
| Subfamily    | PRO-DR                                     |  |
| Pictograms   | □ 220 v<br>240 v<br>XX* 90 CE              |  |
|              | Driver On IP 50000h<br>INCL. Off 20 L80B10 |  |