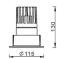

| Item code    | 86.D025.2423.01                    |
|--------------|------------------------------------|
| Product type | Indoor                             |
| Category     | Downlights                         |
| Family       | PRO-D                              |
| Subfamily    | PRO-D                              |
| Pictograms   | □ 220 V                            |
|              | Driver   On   IP   50000h   L80B10 |

## **Photometry**

| Product                     |                |
|-----------------------------|----------------|
| Real power (W)              | 18             |
| Real luminous flux (Lm)     | 1224           |
| Luminous efficiency (Lm/W)  | 68             |
| Beam angle (º)              | 24             |
| Life time (h)               | 50000 h L80B10 |
| IP                          | 20             |
| Electrical class insulation | Clas II        |
| Colour                      | White          |
| Control gear included       | Yes            |
| Control gear                | DALI           |
| Flicker Free                | Yes            |
| Light source                | LED            |
| Type of LED                 | СОВ            |
| Colour temperature (K)      | 4000           |
| Colour consistency (SDCM)   | SDCM<3         |
| CRI                         | 90             |