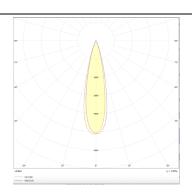

## **Photometry**

| Product                     |                |
|-----------------------------|----------------|
| Real power (W)              | 18             |
| Real luminous flux (Lm)     | 1224           |
| Luminous efficiency (Lm/W)  | 68             |
| Beam angle (º)              | 24             |
| Life time (h)               | 50000 h L80B10 |
| IP                          | 20             |
| Electrical class insulation | Clas II        |
| Colour                      | White          |
| Control gear included       | Yes            |
| Control gear                | DALI           |
| Flicker Free                | Yes            |
| Light source                | LED            |
| Type of LED                 | СОВ            |
| Colour temperature (K)      | 4000           |
| Colour consistency (SDCM)   | SDCM<3         |
| CRI                         | 90             |