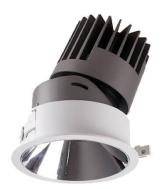

## PRO-D

Lavov Downlights from the family PRO-D ,power 18 W and CRI 90 with an optic 24 degrees made in Die Cast Aluminum finished in White with a real lumen output of 1224lm and an efficiency of 68lm/W. DALI driver.