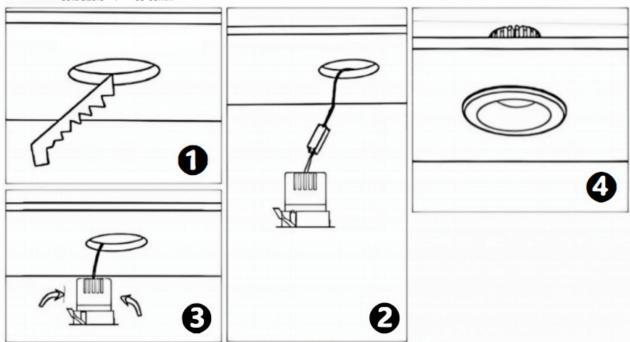

## Item code 86.D025.2423.01

- Installation and wiring of luminaire must be in accordance with all applicable local codes.
- Installation, inspection, and maintenance of luminaires should be performed by a qualified
- electrician.
- DO NOT make or alter any open holes in the luminaire. Do not modify the luminaire.
- DO NOT install damaged product.
- Make sure electrical power is OFF before and during installation and maintenance.
- Make sure the equipment is properly grounded.
- Make sure the supply voltage is same as the rated fixture voltage.