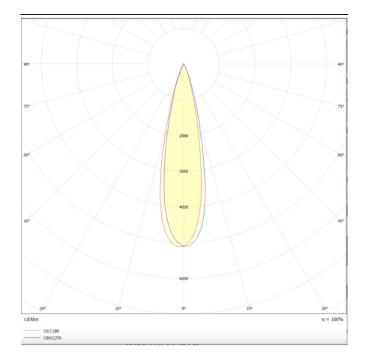

## PRO-DR

Lavov downlight from the family PRO-DR with a power of 17,73W and an optics 24 degrees . CCT 4000K. With a total lumen output of 1556lm and a luminous efficiency of 87,76lm/W.DALI driver. Made in die cast aluminum and finished in Black color.

| Product                     |                |
|-----------------------------|----------------|
| Real power (W)              | 17.73          |
| Real luminous flux (Lm)     | 1556           |
| Luminous efficiency (Lm/W)  | 87.76          |
| Beam angle (º)              | 24             |
| Life time (h)               | 50000 h L80B10 |
| IP                          | 20             |
| Electrical class insulation | Clas II        |
| Colour                      | Black          |
| Control gear included       | Yes            |
| Control gear                | DALI           |
| Flicker Free                | Yes            |
| Light source                | LED            |
| Type of LED                 | СОВ            |
| Colour temperature (K)      | 4000           |
| Colour consistency (SDCM)   | SDCM<3         |
| CRI                         | 90             |