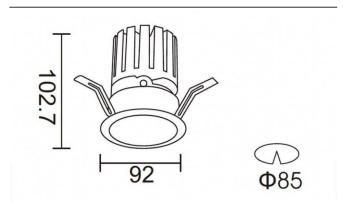

## **DOWNLIGHTS - PRO-D**

## Item code 86.D025.2423.02





## Scheme



Photometry





## PRO-DR

Lavov downlight from the family PRO-DR with a power of 17,73W and an optics 24 degrees . CCT 4000K. With a total lumen output of 1556lm and a luminous efficiency of 87,76lm/W.DALI driver. Made in die cast aluminum and finished in Black color.

| Item code    | 86.D025.2423.02<br>Indoor<br>Downlights<br>PRO-D |  |
|--------------|--------------------------------------------------|--|
| Product type |                                                  |  |
| Category     |                                                  |  |
| Family       |                                                  |  |
| Subfamily    | PRO-DR                                           |  |
| Pictograms   | □ 220 v<br>240 v<br>XX* 90 CE                    |  |
|              | Driver On IP