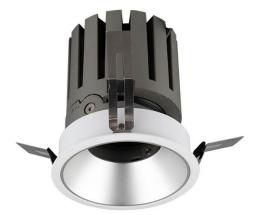

## PRO-DR

Lavov downlight from the family PRO-DR with a power of 17,73W and an optics 24 degrees . CCT 4000K. With a total lumen output of 1556lm and a luminous efficiency of 87,76lm/W.DALI driver. Made in die cast aluminum and finished in Black color.