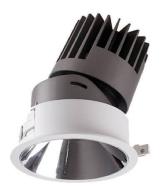

## PRO-D

Lavov Downlights from the family PRO-D ,power 18 W and CRI 90 with an optic 24 degrees made in Die Cast Aluminum finished in Black with a real lumen output of 1224lm and an efficiency of 68lm/W. DALI driver.

## **Photometry**

| Product                     |                |
|-----------------------------|----------------|
| Real power (W)              | 18             |
| Real luminous flux (Lm)     | 1224           |
| Luminous efficiency (Lm/W)  | 68             |
| Beam angle (º)              | 24             |
| Life time (h)               | 50000 h L80B10 |
| IP                          | 20             |
| Electrical class insulation | Clas II        |
| Colour                      | Black          |
| Control gear included       | Yes            |
| Control gear                | DALI           |
| Flicker Free                | Yes            |
| Light source                | LED            |
| Type of LED                 | СОВ            |
| Colour temperature (K)      | 4000           |
| Colour consistency (SDCM)   | SDCM<3         |
| CRI                         | 90             |