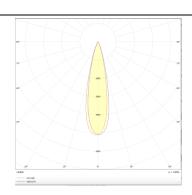

## **Photometry**

| Product                     |                |
|-----------------------------|----------------|
| Real power (W)              | 18             |
| Real luminous flux (Lm)     | 1224           |
| Luminous efficiency (Lm/W)  | 68             |
| Beam angle (º)              | 24             |
| Life time (h)               | 50000 h L80B10 |
| IP                          | 20             |
| Electrical class insulation | Clas II        |
| Colour                      | Black          |
| Control gear included       | Yes            |
| Control gear                | DALI           |
| Flicker Free                | Yes            |
| Light source                | LED            |
| Type of LED                 | СОВ            |
| Colour temperature (K)      | 4000           |
| Colour consistency (SDCM)   | SDCM<3         |
| CRI                         | 90             |