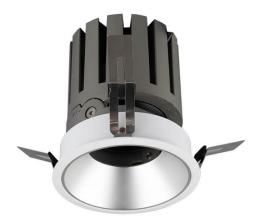

## PRO-DR

Lavov downlight from the family PRO-DR with a power of 17,73W and an optics 24 degrees . CCT 4000K. With a total lumen output of 1556lm and a luminous efficiency of 87,76lm/W.DALI driver. Made in die cast aluminum and finished in Silver color.

| Item code    | 86.D025.2423.03                    |  |
|--------------|------------------------------------|--|
| Product type | Indoor                             |  |
| Category     | Downlights                         |  |
| Family       | PRO-D                              |  |
| Subfamily    | PRO-DR                             |  |
| Pictograms   | □ 220 V ⊋ CRI 90 C€                |  |
|              | Driver   On   IP   50000h   L80B10 |  |

| Product                     |                |
|-----------------------------|----------------|
| Real power (W)              | 17.73          |
| Real luminous flux (Lm)     | 1556           |
| Luminous efficiency (Lm/W)  | 87.76          |
| Beam angle (º)              | 24             |
| Life time (h)               | 50000 h L80B10 |
| IP                          | 20             |
| Electrical class insulation | Clas II        |
| Colour                      | Silver         |
| Control gear included       | Yes            |
| Control gear                | DALI           |
| Flicker Free                | Yes            |
| Light source                | LED            |
| Type of LED                 | СОВ            |
| Colour temperature (K)      | 4000           |
| Colour consistency (SDCM)   | SDCM<3         |
| CRI                         | 90             |