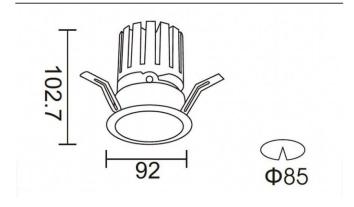

| Item code    | 86.D025.2423.03                    |  |
|--------------|------------------------------------|--|
| Product type | Indoor                             |  |
| Category     | Downlights                         |  |
| Family       | PRO-D                              |  |
| Subfamily    | PRO-DR                             |  |
| Pictograms   | □ 220 V ⊋ CRI 90 C€                |  |
|              | Driver   On   IP   50000h   L80B10 |  |

| Product                     |                |
|-----------------------------|----------------|
| Real power (W)              | 17.73          |
| Real luminous flux (Lm)     | 1556           |
| Luminous efficiency (Lm/W)  | 87.76          |
| Beam angle (º)              | 24             |
| Life time (h)               | 50000 h L80B10 |
| IP                          | 20             |
| Electrical class insulation | Clas II        |
| Colour                      | Silver         |
| Control gear included       | Yes            |
| Control gear                | DALI           |
| Flicker Free                | Yes            |
| Light source                | LED            |
| Type of LED                 | СОВ            |
| Colour temperature (K)      | 4000           |
| Colour consistency (SDCM)   | SDCM<3         |
| CRI                         | 90             |