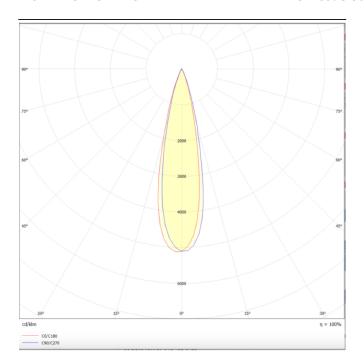

## **Scheme**

Photometry

## PRO-DR

Lavov downlight from the family PRO-DR with a power of 17,73W and an optics 24 degrees . CCT 4000K. With a total lumen output of 1556lm and a luminous efficiency of 87,76lm/W.DALI driver. Made in die cast aluminum and finished in Silver color.

| Product                     |                |
|-----------------------------|----------------|
| Real power (W)              | 17.73          |
| Real luminous flux (Lm)     | 1556           |
| Luminous efficiency (Lm/W)  | 87.76          |
| Beam angle (º)              | 24             |
| Life time (h)               | 50000 h L80B10 |
| IP                          | 20             |
| Electrical class insulation | Clas II        |
| Colour                      | Silver         |
| Control gear included       | Yes            |
| Control gear                | DALI           |
| Flicker Free                | Yes            |
| Light source                | LED            |
| Type of LED                 | СОВ            |
| Colour temperature (K)      | 4000           |
| Colour consistency (SDCM)   | SDCM<3         |
| CRI                         | 90             |