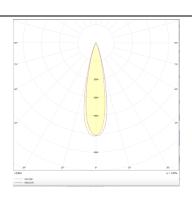

## PRO-D

Lavov Downlights from the family PRO-D ,power 18 W and CRI 90 with an optic 24 degrees made in Die Cast Aluminum finished in Silver with a real lumen output of 1224lm and an efficiency of 68lm/W. DALI driver.

## **Photometry**

| Product                     |                |
|-----------------------------|----------------|
| Real power (W)              | 18             |
| Real luminous flux (Lm)     | 1224           |
| Luminous efficiency (Lm/W)  | 68             |
| Beam angle (º)              | 24             |
| Life time (h)               | 50000 h L80B10 |
| IP                          | 20             |
| Electrical class insulation | Clas II        |
| Colour                      | Silver         |
| Control gear included       | Yes            |
| Control gear                | DALI           |
| Flicker Free                | Yes            |
| Light source                | LED            |
| Type of LED                 | СОВ            |
| Colour temperature (K)      | 4000           |
| Colour consistency (SDCM)   | SDCM<3         |
| CRI                         | 90             |