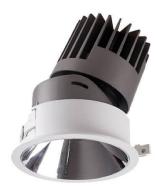

## PRO-D

Lavov Downlights from the family PRO-D ,power 18 W and CRI 90 with an optic 24 degrees made in Die Cast Aluminum finished in Silver with a real lumen output of 1224lm and an efficiency of 68lm/W. DALI driver.

| Item code    | 86.D025.2423.03            |
|--------------|----------------------------|
| Product type | Indoor                     |
| Category     | Downlights                 |
| Family       | PRO-D                      |
| Subfamily    | PRO-D                      |
| Pictograms   | 220 V CRI 90 CE            |
|              | Driver On IP 50000h L80B10 |

## **Photometry**

| Product                     |                |
|-----------------------------|----------------|
| Real power (W)              | 18             |
| Real luminous flux (Lm)     | 1224           |
| Luminous efficiency (Lm/W)  | 68             |
| Beam angle (º)              | 24             |
| Life time (h)               | 50000 h L80B10 |
| IP                          | 20             |
| Electrical class insulation | Clas II        |
| Colour                      | Silver         |
| Control gear included       | Yes            |
| Control gear                | DALI           |
| Flicker Free                | Yes            |
| Light source                | LED            |
| Type of LED                 | СОВ            |
| Colour temperature (K)      | 4000           |
| Colour consistency (SDCM)   | SDCM<3         |
| CRI                         | 90             |