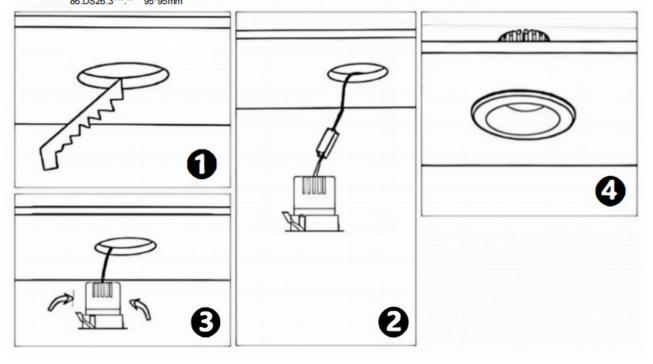

## Item code 86.D025.2423.03

- Installation and wiring of luminaire must be in accordance with all applicable local codes.
- Installation, inspection, and maintenance of luminaires should be performed by a qualified electrician.
- DO NOT make or alter any open holes in the luminaire. Do not modify the luminaire.
- DO NOT install damaged product.
- Make sure electrical power is OFF before and during installation and maintenance.
- Make sure the equipment is properly grounded.
- Make sure the supply voltage is same as the rated fixture voltage.

## Cut out in the right size

86.D025.0\*\*\*.\*\* 75mm 86.D025.1\*\*\*.\*\* 75mm 86.D025.2\*\*\*.\*\* 85mm 86.D025.3\*\*\*.\*\* 95mm 86.DS25.1\*\*\*.\*\* 75mm 86.DS25.2\*\*\*.\*\* 85mm 86.DS25.3\*\*\*.\*\* 95mm 86.D026.1\*\*\*.\*\* 75\*75mm 86.D026.2\*\*\*.\*\* 85\*85mm 86.D026.3\*\*\*.\*\* 95\*95mm 86.DS26.1\*\*\*.\*\* 75\*75mm 86.DS26.2\*\*\*.\*\* 86.DS26.3\*\*\*.\*\* 95\*95mm