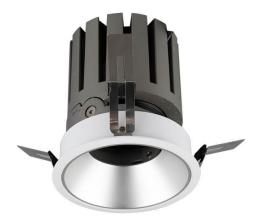

## PRO-DR

Lavov downlight from the family PRO-DR with a power of 17,73W and an optics 36 degrees . CCT 4000K. With a total lumen output of 1556lm and a luminous efficiency of 87,76lm/W.ON/OFF driver. Made in die cast aluminum and finished in White color.

| Product                     |                |
|-----------------------------|----------------|
| Real power (W)              | 17.73          |
| Real luminous flux (Lm)     | 1556           |
| Luminous efficiency (Lm/W)  | 87.76          |
| Beam angle (º)              | 36             |
| Life time (h)               | 50000 h L80B10 |
| IP                          | 20             |
| Electrical class insulation | Clas II        |
| Colour                      | White          |
| Control gear included       | Yes            |
| Control gear                | ON/OFF         |
| Flicker Free                | Yes            |
| Light source                | LED            |
| Type of LED                 | СОВ            |
| Colour temperature (K)      | 4000           |
| Colour consistency (SDCM)   | SDCM<3         |
| CRI                         | 90             |