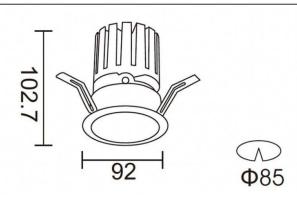

-----|
| Real power (W)              | 17.73          |
| Real luminous flux (Lm)     | 1556           |
| Luminous efficiency (Lm/W)  | 87.76          |
| Beam angle (º)              | 36             |
| Life time (h)               | 50000 h L80B10 |
| IP                          | 20             |
| Electrical class insulation | Clas II        |
| Colour                      | White          |
| Control gear included       | Yes            |
| Control gear                | ON/OFF         |
| Flicker Free                | Yes            |
| Light source                | LED            |
| Type of LED                 | СОВ            |
| Colour temperature (K)      | 4000           |
| Colour consistency (SDCM)   | SDCM<3         |
| CRI                         | 90             |

Scheme