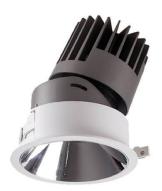

## PRO-D

Lavov Downlights from the family PRO-D ,power 18 W and CRI 90 with an optic 36 degrees made in Die Cast Aluminum finished in White with a real lumen output of 1260lm and an efficiency of 70lm/W. ON/OFF driver.

## Scheme

| Product                     |                |
|-----------------------------|----------------|
| Real power (W)              | 18             |
| Real luminous flux (Lm)     | 1260           |
| Luminous efficiency (Lm/W)  | 70             |
| Beam angle (º)              | 36             |
| Life time (h)               | 50000 h L80B10 |
| IP                          | 20             |
| Electrical class insulation | Clas II        |
| Colour                      | White          |
| Control gear included       | Yes            |
| Control gear                | ON/OFF         |
| Flicker Free                | Yes            |
| Light source                | LED            |
| Type of LED                 | СОВ            |
| Colour temperature (K)      | 4000           |
| Colour consistency (SDCM)   | SDCM<3         |
| CRI                         | 90             |