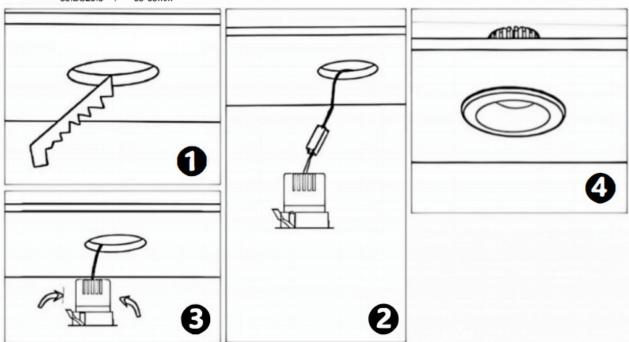

## Item code 86.D025.2431.01

- Installation and wiring of luminaire must be in accordance with all applicable local codes.
- Installation, inspection, and maintenance of luminaires should be performed by a qualified
- electrician.
- DO NOT make or alter any open holes in the luminaire. Do not modify the luminaire.
- DO NOT install damaged product.
- Make sure electrical power is OFF before and during installation and maintenance.
- Make sure the equipment is properly grounded.
- Make sure the supply voltage is same as the rated fixture voltage.

## CUt out in the right size

| 86.D025.0***.** | 75mm    |
|-----------------|---------|
| 86.D025.1***.** | 75mm    |
| 86.D025.2***.** | 85mm    |
| 86.D025.3***.** | 95mm    |
| 86.DS25.1***.** | 75mm    |
| 86.DS25.2***.** | 85mm    |
| 86.DS25.3***.** | 95mm    |
| 86.D026.1***.** | 75*75mm |
| 86.D026.2***.** | 85*85mm |
| 86.D026.3***.** | 95*95mm |
| 86.DS26.1***.** | 75*75mm |
| 86.DS26.2***.** | 85*85mm |
| 86.DS26.3***.** | 95*95mm |