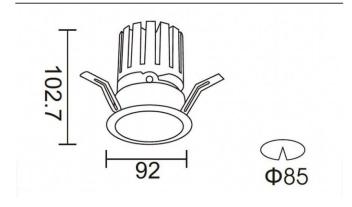

## PRO-DR

Lavov downlight from the family PRO-DR with a power of 17,73W and an optics 36 degrees . CCT 4000K. With a total lumen output of 1556lm and a luminous efficiency of 87,76lm/W.ON/OFF driver. Made in die cast aluminum and finished in Black color.