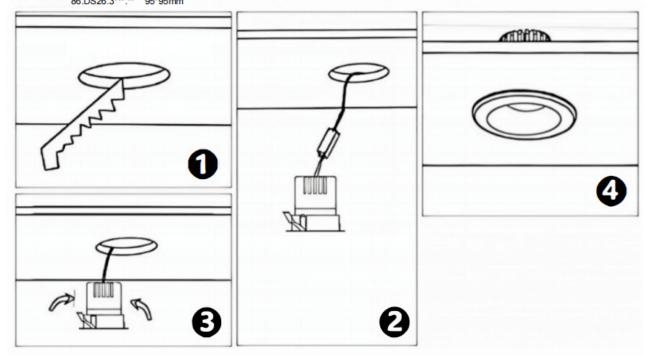

## Cut out in the right size

86.D025.0\*\*\*.\*\* 75mm 86.D025.1\*\*\*.\*\* 75mm 86.D025.2\*\*\*.\*\* 85mm 86.D025.3\*\*\*.\*\* 95mm 86.DS25.1\*\*\*.\*\* 75mm 86.DS25.2\*\*\*.\*\* 85mm 86.DS25.3\*\*\*.\*\* 95mm 86.D026.1\*\*\*.\*\* 75\*75mm 86.D026.2\*\*\*.\*\* 85\*85mm 86.D026.3\*\*\*.\*\* 95\*95mm 86.DS26.1\*\*\*.\*\* 75\*75mm 86.DS26.2\*\*\*.\*\* 86.DS26.3\*\*\*.\*\* 95\*95mm