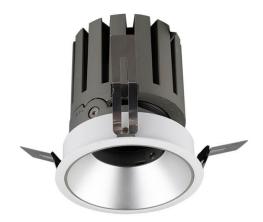

## PRO-DR

Lavov downlight from the family PRO-DR with a power of 17,73W and an optics 36 degrees . CCT 4000K. With a total lumen output of 1556lm and a luminous efficiency of 87,76lm/W.ON/OFF driver. Made in die cast aluminum and finished in Silver color.

## **Scheme**

| Product                     |                |
|-----------------------------|----------------|
| Real power (W)              | 17.73          |
| Real luminous flux (Lm)     | 1556           |
| Luminous efficiency (Lm/W)  | 87.76          |
| Beam angle (º)              | 36             |
| Life time (h)               | 50000 h L80B10 |
| IP                          | 20             |
| Electrical class insulation | Clas II        |
| Colour                      | Silver         |
| Control gear included       | Yes            |
| Control gear                | ON/OFF         |
| Flicker Free                | Yes            |
| Light source                | LED            |
| Type of LED                 | СОВ            |
| Colour temperature (K)      | 4000           |
| Colour consistency (SDCM)   | SDCM<3         |
| CRI                         | 90             |