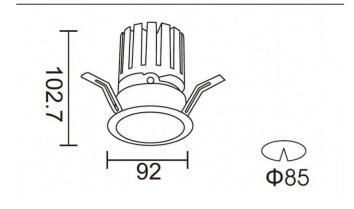

## PRO-DR

Lavov downlight from the family PRO-DR with a power of 17,73W and an optics 36 degrees . CCT 4000K. With a total lumen output of 1556lm and a luminous efficiency of 87,76lm/W.ON/OFF driver. Made in die cast aluminum and finished in Silver color.

## **Scheme**

| Product                     |                |
|-----------------------------|----------------|
| Real power (W)              | 17.73          |
| Real luminous flux (Lm)     | 1556           |
| Luminous efficiency (Lm/W)  | 87.76          |
| Beam angle (º)              | 36             |
| Life time (h)               | 50000 h L80B10 |
| IP                          | 20             |
| Electrical class insulation | Clas II        |
| Colour                      | Silver         |
| Control gear included       | Yes            |
| Control gear                | ON/OFF         |
| Flicker Free                | Yes            |
| Light source                | LED            |
| Type of LED                 | СОВ            |
| Colour temperature (K)      | 4000           |
| Colour consistency (SDCM)   | SDCM<3         |
| CRI                         | 90             |