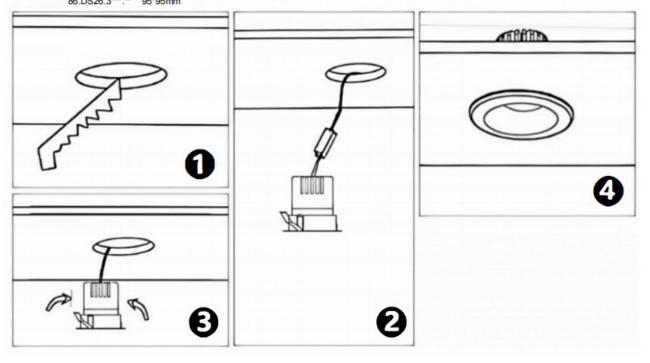

## Item code 86.D025.2431.03

- Installation and wiring of luminaire must be in accordance with all applicable local codes.
- Installation, inspection, and maintenance of luminaires should be performed by a qualified electrician.
- DO NOT make or alter any open holes in the luminaire. Do not modify the luminaire.
- DO NOT install damaged product.
- Make sure electrical power is OFF before and during installation and maintenance.
- Make sure the equipment is properly grounded.
- Make sure the supply voltage is same as the rated fixture voltage.

## Cut out in the right size

86.D025.0\*\*\*.\*\* 75mm 86.D025.1\*\*\*.\*\* 75mm 86.D025.2\*\*\*.\*\* 85mm 86.D025.3\*\*\*.\*\* 95mm 86.DS25.1\*\*\*.\*\* 75mm 86.DS25.2\*\*\*.\*\* 85mm 86.DS25.3\*\*\*.\*\* 95mm 86.D026.1\*\*\*.\*\* 75\*75mm 86.D026.2\*\*\*.\*\* 85\*85mm 86.D026.3\*\*\*.\*\* 95\*95mm 86.DS26.1\*\*\*.\*\* 75\*75mm 86.DS26.2\*\*\*.\*\* 86.DS26.3\*\*\*.\*\* 95\*95mm