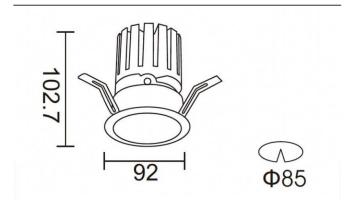

## PRO-DR

Lavov downlight from the family PRO-DR with a power of 17,73W and an optics 36 degrees . CCT 4000K. With a total lumen output of 1556lm and a luminous efficiency of 87,76lm/W.DALI driver. Made in die cast aluminum and finished in White color.

| Item code    | 86.D025.2433.01 Indoor Downlights    |  |
|--------------|--------------------------------------|--|
| Product type |                                      |  |
| Category     |                                      |  |
| Family       | PRO-D                                |  |
| Subfamily    | PRO-DR                               |  |
| Pictograms   | 220 V                                |  |
|              | Driver   On     IP   50000h   L80B10 |  |