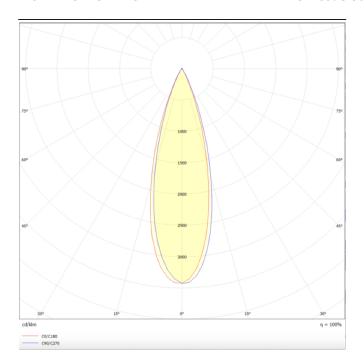

## **Scheme**

Photometry

## PRO-DR

Lavov downlight from the family PRO-DR with a power of 17,73W and an optics 36 degrees . CCT 4000K. With a total lumen output of 1556lm and a luminous efficiency of 87,76lm/W.DALI driver. Made in die cast aluminum and finished in White color.

| Product                     |                |
|-----------------------------|----------------|
| Real power (W)              | 17.73          |
| Real luminous flux (Lm)     | 1556           |
| Luminous efficiency (Lm/W)  | 87.76          |
| Beam angle (º)              | 36             |
| Life time (h)               | 50000 h L80B10 |
| IP                          | 20             |
| Electrical class insulation | Clas II        |
| Colour                      | White          |
| Control gear included       | Yes            |
| Control gear                | DALI           |
| Flicker Free                | Yes            |
| Light source                | LED            |
| Type of LED                 | СОВ            |
| Colour temperature (K)      | 4000           |
| Colour consistency (SDCM)   | SDCM<3         |
| CRI                         | 90             |