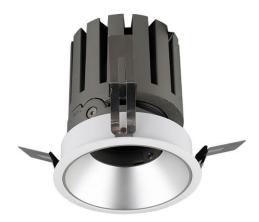

## PRO-DR

Lavov downlight from the family PRO-DR with a power of 17,73W and an optics 36 degrees . CCT 4000K. With a total lumen output of 1556lm and a luminous efficiency of 87,76lm/W.DALI driver. Made in die cast aluminum and finished in White color.

| Item code    | 86.D025.2433.01 Indoor Downlights    |  |
|--------------|--------------------------------------|--|
| Product type |                                      |  |
| Category     |                                      |  |
| Family       | PRO-D                                |  |
| Subfamily    | PRO-DR                               |  |
| Pictograms   | 220 V                                |  |
|              | Driver   On     IP   50000h   L80B10 |  |