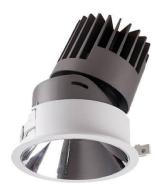

## PRO-D

Lavov Downlights from the family PRO-D ,power 18 W and CRI 90 with an optic 36 degrees made in Die Cast Aluminum finished in White with a real lumen output of 1260lm and an efficiency of 70lm/W. DALI driver.