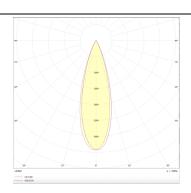

## **Photometry**

| Product                     |                |
|-----------------------------|----------------|
| Real power (W)              | 18             |
| Real luminous flux (Lm)     | 1260           |
| Luminous efficiency (Lm/W)  | 70             |
| Beam angle (º)              | 36             |
| Life time (h)               | 50000 h L80B10 |
| IP                          | 20             |
| Electrical class insulation | Clas II        |
| Colour                      | White          |
| Control gear included       | Yes            |
| Control gear                | DALI           |
| Flicker Free                | Yes            |
| Light source                | LED            |
| Type of LED                 | СОВ            |
| Colour temperature (K)      | 4000           |
| Colour consistency (SDCM)   | SDCM<3         |
| CRI                         | 90             |