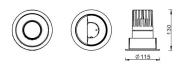

## PRO-D

Lavov Downlights from the family PRO-D ,power 18 W and CRI 90 with an optic 36 degrees made in Die Cast Aluminum finished in Black with a real lumen output of 1260lm and an efficiency of 70lm/W. DALI driver.

| ltem code    | 86.D025.2433.02                              |
|--------------|----------------------------------------------|
| Product type | Indoor                                       |
| Category     | Downlights                                   |
| Family       | PRO-D                                        |
| Subfamily    | PRO-D                                        |
| Pictograms   | □ 220<br>240 v → CRI CE                      |
|              | Driver<br>INCL. Off Date IP 50000h<br>L80B10 |

## Scheme



## Photometry



| Product                     |                |
|-----------------------------|----------------|
| Real power (W)              | 18             |
| Real luminous flux (Lm)     | 1260           |
| Luminous efficiency (Lm/W)  | 70             |
| Beam angle (º)              | 36             |
| Life time (h)               | 50000 h L80B10 |
| IP                          | 20             |
| Electrical class insulation | Clas II        |
| Colour                      | Black          |
| Control gear included       | Yes            |
| Control gear                | DALI           |
| Flicker Free                | Yes            |
| Light source                | LED            |
| Type of LED                 | СОВ            |
| Colour temperature (K)      | 4000