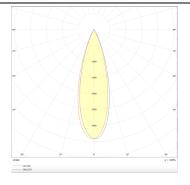

## Photometry

| Product                     |                |
|-----------------------------|----------------|
| Real power (W)              | 18             |
| Real luminous flux (Lm)     | 1260           |
| Luminous efficiency (Lm/W)  | 70             |
| Beam angle (º)              | 36             |
| Life time (h)               | 50000 h L80B10 |
| IP                          | 20             |
| Electrical class insulation | Clas II        |
| Colour                      | Black          |
| Control gear included       | Yes            |
| Control gear                | DALI           |
| Flicker Free                | Yes            |
| Light source                | LED            |
| Type of LED                 | СОВ            |
| Colour temperature (K)      | 4000           |
| Colour consistency (SDCM)   | SDCM<3         |
| CRI                         | 90             |
|                             |                |