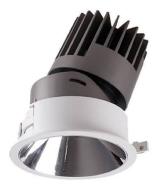

## PRO-D

Lavov Downlights from the family PRO-D ,power 18 W and CRI 90 with an optic 36 degrees made in Die Cast Aluminum finished in Black with a real lumen output of 1260lm and an efficiency of 70lm/W. DALI driver.

| ltem code    | 86.D025.2433.02                              |
|--------------|----------------------------------------------|
| Product type | Indoor                                       |
| Category     | Downlights                                   |
| Family       | PRO-D                                        |
| Subfamily    | PRO-D                                        |
| Pictograms   | □ 220<br>240 v → CRI CE                      |
|              | Driver<br>INCL. Off Date IP 50000h<br>L80B10 |