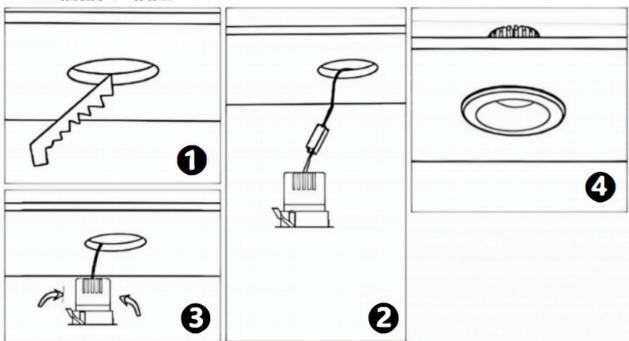

## Item code 86.D025.2433.02

- Installation and wiring of luminaire must be in accordance with all applicable local codes.
- Installation, inspection, and maintenance of luminaires should be performed by a qualified
- electrician.
- DO NOT make or alter any open holes in the luminaire. Do not modify the luminaire.
- DO NOT install damaged product.
- Make sure electrical power is OFF before and during installation and maintenance.
- Make sure the equipment is properly grounded.
- Make sure the supply voltage is same as the rated fixture voltage.