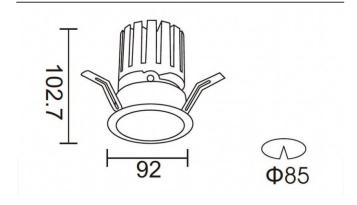

| Item code    | 86.D025.2433.03                      |  |
|--------------|--------------------------------------|--|
| Product type | Indoor                               |  |
| Category     | Downlights                           |  |
| Family       | PRO-D                                |  |
| Subfamily    | PRO-DR                               |  |
| Pictograms   | 220 V                                |  |
|              | Driver   On     IP   50000h   L80B10 |  |

| Product                     | -              |
|-----------------------------|----------------|
| Real power (W)              | 17.73          |
| Real luminous flux (Lm)     | 1556           |
| Luminous efficiency (Lm/W)  | 87.76          |
| Beam angle (º)              | 36             |
| Life time (h)               | 50000 h L80B10 |
| IP                          | 20             |
| Electrical class insulation | Clas II        |
| Colour                      | Silver         |
| Control gear included       | Yes            |
| Control gear                | DALI           |
| Flicker Free                | Yes            |
| Light source                | LED            |
| Type of LED                 | СОВ            |
| Colour temperature (K)      | 4000           |
| Colour consistency (SDCM)   | SDCM<3         |
| CRI                         | 90             |