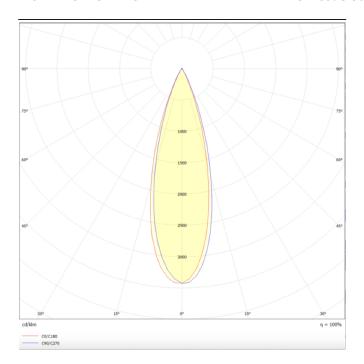

## Scheme

Photometry

## PRO-DR

Lavov downlight from the family PRO-DR with a power of 17,73W and an optics 36 degrees . CCT 4000K. With a total lumen output of 1556lm and a luminous efficiency of 87,76lm/W.DALI driver. Made in die cast aluminum and finished in Silver color.

| Product                     | -              |
|-----------------------------|----------------|
| Real power (W)              | 17.73          |
| Real luminous flux (Lm)     | 1556           |
| Luminous efficiency (Lm/W)  | 87.76          |
| Beam angle (º)              | 36             |
| Life time (h)               | 50000 h L80B10 |
| IP                          | 20             |
| Electrical class insulation | Clas II        |
| Colour                      | Silver         |
| Control gear included       | Yes            |
| Control gear                | DALI           |
| Flicker Free                | Yes            |
| Light source                | LED            |
| Type of LED                 | СОВ            |
| Colour temperature (K)      | 4000           |
| Colour consistency (SDCM)   | SDCM<3         |
| CRI                         | 90             |