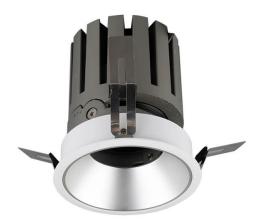

## PRO-DR

Lavov downlight from the family PRO-DR with a power of 17,73W and an optics 36 degrees . CCT 4000K. With a total lumen output of 1556lm and a luminous efficiency of 87,76lm/W.DALI driver. Made in die cast aluminum and finished in Silver color.

| Item code    | 86.D025.2433.03                      |  |
|--------------|--------------------------------------|--|
| Product type | Indoor                               |  |
| Category     | Downlights                           |  |
| Family       | PRO-D                                |  |
| Subfamily    | PRO-DR                               |  |
| Pictograms   | 220 V                                |  |
|              | Driver   On     IP   50000h   L80B10 |  |