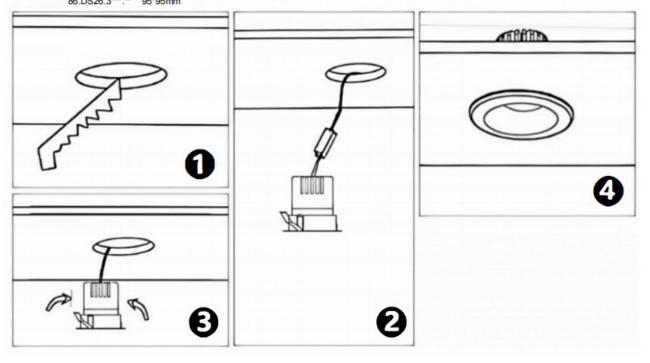

## Item code 86.D025.2433.03

- Installation and wiring of luminaire must be in accordance with all applicable local codes.
- Installation, inspection, and maintenance of luminaires should be performed by a qualified electrician.
- DO NOT make or alter any open holes in the luminaire. Do not modify the luminaire.
- DO NOT install damaged product.
- Make sure electrical power is OFF before and during installation and maintenance.
- Make sure the equipment is properly grounded.
- Make sure the supply voltage is same as the rated fixture voltage.

## Cut out in the right size

86.D025.0\*\*\*.\*\* 75mm 86.D025.1\*\*\*.\*\* 75mm 86.D025.2\*\*\*.\*\* 85mm 86.D025.3\*\*\*.\*\* 95mm 86.DS25.1\*\*\*.\*\* 75mm 86.DS25.2\*\*\*.\*\* 85mm 86.DS25.3\*\*\*.\*\* 95mm 86.D026.1\*\*\*.\*\* 75\*75mm 86.D026.2\*\*\*.\*\* 85\*85mm 86.D026.3\*\*\*.\*\* 95\*95mm 86.DS26.1\*\*\*.\*\* 75\*75mm 86.DS26.2\*\*\*.\*\* 86.DS26.3\*\*\*.\*\* 95\*95mm