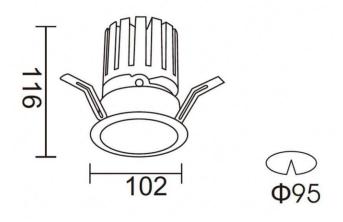

## PRO-DR

Lavov downlight from the family PRO-DR with a power of 28,7W of 2336lm and a luminous efficiency of 81,4lm/W.ON/OFF driver. Made in die cast aluminum and finished in White color.

| Item code    | 86.D025.3311.01 Indoor Downlights PRO-D               |  |
|--------------|-------------------------------------------------------|--|
| Product type |                                                       |  |
| Category     |                                                       |  |
| Family       |                                                       |  |
| Subfamily    | PRO-DR                                                |  |
| Pictograms   | □ 220 v CRI XX° 90 C€                                 |  |
|              | Driver   On   IP   50000h   INCL.   Off   20   L80B10 |  |