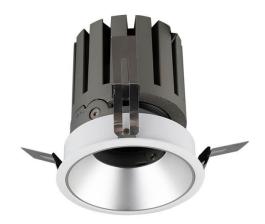

## PRO-DR

Lavov downlight from the family PRO-DR with a power of 28,7W of 2336lm and a luminous efficiency of 81,4lm/W.ON/OFF driver. Made in die cast aluminum and finished in White color.

| Item code    | 86.D025.3311.01 Indoor Downlights PRO-D               |  |
|--------------|-------------------------------------------------------|--|
| Product type |                                                       |  |
| Category     |                                                       |  |
| Family       |                                                       |  |
| Subfamily    | PRO-DR                                                |  |
| Pictograms   | □ 220 v CRI XX° 90 C€                                 |  |
|              | Driver   On   IP   50000h   INCL.   Off   20   L80B10 |  |