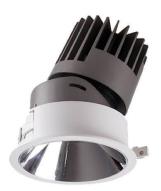

## PRO-D

Lavov Downlights from the family PRO-D ,power 35 W and CRI 90 with an optic 12 degrees made in Die Cast Aluminum finished in White with a real lumen output of 2328lm and an efficiency of 66,51lm/W. ON/OFF driver.