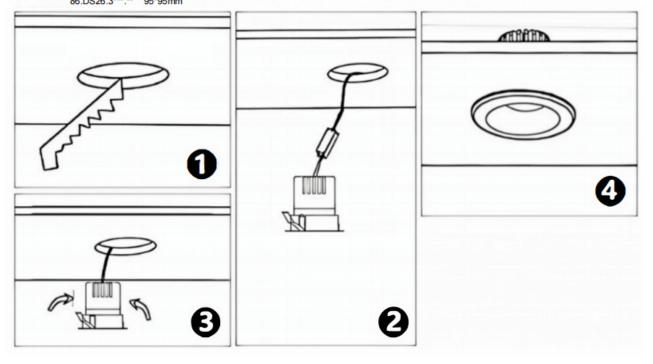

## Item code 86.D025.3311.01

- Installation and wiring of luminaire must be in accordance with all applicable local codes.
- Installation, inspection, and maintenance of luminaires should be performed by a qualified electrician.
- DO NOT make or alter any open holes in the luminaire. Do not modify the luminaire.
- DO NOT install damaged product.
- Make sure electrical power is OFF before and during installation and maintenance.
- Make sure the equipment is properly grounded.
- Make sure the supply voltage is same as the rated fixture voltage.

## Cut out in the right size

86.D025.0\*\*\*.\*\* 75mm 86.D025.1\*\*\*.\*\* 75mm 86.D025.2\*\*\*.\*\* 85mm 86.D025.3\*\*\*.\*\* 95mm 86.DS25.1\*\*\*.\*\* 75mm 86.DS25.2\*\*\*.\*\* 85mm 86.DS25.3\*\*\*.\*\* 95mm 86.D026.1\*\*\*.\*\* 75\*75mm 86.D026.2\*\*\*.\*\* 85\*85mm 86.D026.3\*\*\*.\*\* 95\*95mm 86.DS26.1\*\*\*.\*\* 75\*75mm 86.DS26.2\*\*\*.\*\* 86.DS26.3\*\*\*.\*\* 95\*95mm