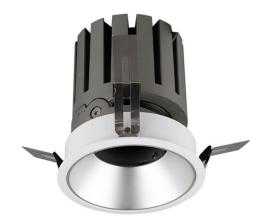

## PRO-DR

Lavov downlight from the family PRO-DR with a power of 28,7W of 2336lm and a luminous efficiency of 81,4lm/W.ON/OFF driver. Made in die cast aluminum and finished in Black color.

| Item code    | 86.D025.3311.02 Indoor Downlights PRO-D               |  |
|--------------|-------------------------------------------------------|--|
| Product type |                                                       |  |
| Category     |                                                       |  |
| Family       |                                                       |  |
| Subfamily    | PRO-DR                                                |  |
| Pictograms   | □ 220 v CRI XX° 90 C€                                 |  |
|              | Driver   On   IP   50000h   INCL.   Off   20   L80B10 |  |