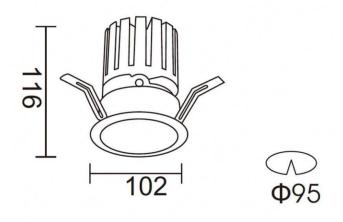

## PRO-DR

Lavov downlight from the family PRO-DR with a power of 28,7W of 2336lm and a luminous efficiency of 81,4lm/W.ON/OFF driver. Made in die cast aluminum and finished in Black color.

| Item code    | 86.D025.3311.02 Indoor Downlights PRO-D               |  |
|--------------|-------------------------------------------------------|--|
| Product type |                                                       |  |
| Category     |                                                       |  |
| Family       |                                                       |  |
| Subfamily    | PRO-DR                                                |  |
| Pictograms   | □ 220 v CRI XX° 90 C€                                 |  |
|              | Driver   On   IP   50000h   INCL.   Off   20   L80B10 |  |