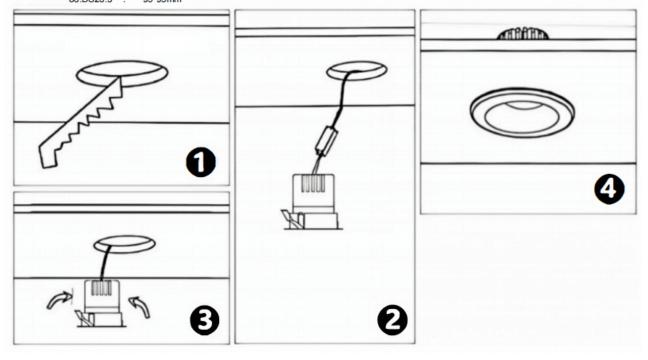

## Item code 86.D025.3311.02

- Installation and wiring of luminaire must be in accordance with all applicable local codes.
- Installation, inspection, and maintenance of luminaires should be performed by a qualified electrician.
- DO NOT make or alter any open holes in the luminaire. Do not modify the luminaire.
- DO NOT install damaged product.
- Make sure electrical power is OFF before and during installation and maintenance.
- Make sure the equipment is properly grounded.
- Make sure the supply voltage is same as the rated fixture voltage.

## Cut out in the right size

86.D025.0\*\*\*.\*\* 75mm 86.D025.1\*\*\*.\*\* 75mm 86.D025.2\*\*\*.\*\* 85mm 86.D025.3\*\*\*.\*\* 95mm 86.DS25.1\*\*\*.\*\* 75mm 86.DS25.2\*\*\*.\*\* 85mm 86.DS25.3\*\*\*.\*\* 95mm 86.D026.1\*\*\*.\*\* 75\*75mm 86.D026.2\*\*\*.\*\* 85\*85mm 86.D026.3\*\*\*.\*\* 95\*95mm 86.DS26.1\*\*\*.\*\* 75\*75mm 86.DS26.2\*\*\*.\*\* 86.DS26.3\*\*\*.\*\* 95\*95mm