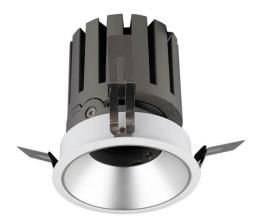

## PRO-DR

Lavov downlight from the family PRO-DR with a power of 28,7W and an optics 12 degrees . CCT 3000K. With a total lumen output of 2336lm and a luminous efficiency of 81,4lm/W.ON/OFF driver. Made in die cast aluminum and finished in Silver color.

| ltem code    | 86.D025.3311.03                           |  |  |
|--------------|-------------------------------------------|--|--|
| Product type | Indoor                                    |  |  |
| Category     | Downlights                                |  |  |
| Family       | PRO-D                                     |  |  |
| Subfamily    | PRO-DR                                    |  |  |
| Pictograms   | □ 220<br>240 V → KX* CRI<br>90 C€         |  |  |
|              | Driver On IP 50000h<br>INCL Off 20 L80810 |  |  |