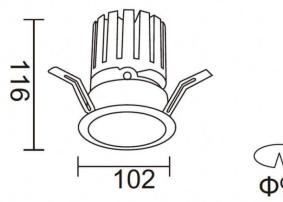

| Scheme |
|--------|
|--------|

| Product                     |                    |
|-----------------------------|--------------------|
| Real power (W)              | 28.7               |
| Real luminous flux (Lm)     | 2336               |
| Luminous efficiency (Lm/W)  | 81.400000000000000 |
| Beam angle (º)              | 12                 |
| Life time (h)               | 50000 h L80B10     |
| IP                          | 20                 |
| Electrical class insulation | Clas II            |
| Colour                      | Silver             |
| Control gear included       | Yes                |
| Control gear                | ON/OFF             |
| Flicker Free                | Yes                |
| Light source                | LED                |
| Type of LED                 | СОВ                |
| Colour temperature (K)      | 3000               |
| Colour consistency (SDCM)   | SDCM<3             |
| CRI                         | 90                 |