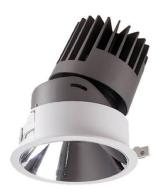

## PRO-D

Lavov Downlights from the family PRO-D ,power 35 W and CRI 90 with an optic 12 degrees made in Die Cast Aluminum finished in Silver with a real lumen output of 2328lm and an efficiency of 66,51lm/W. ON/OFF driver.

## Scheme

| Product                     | ·                  |
|-----------------------------|--------------------|
| Real power (W)              | 35                 |
| Real luminous flux (Lm)     | 2328               |
| Luminous efficiency (Lm/W)  | 66.514285714286004 |
| Beam angle (º)              | 12                 |
| Life time (h)               | 50000 h L80B10     |
| IP                          | 20                 |
| Electrical class insulation | Clas II            |
| Colour                      | Silver             |
| Control gear included       | Yes                |
| Control gear                | ON/OFF             |
| Flicker Free                | Yes                |
| Light source                | LED                |
| Type of LED                 | СОВ                |
| Colour temperature (K)      | 3000               |
| Colour consistency (SDCM)   | SDCM<3             |
| CRI                         | 90                 |
|                             |                    |