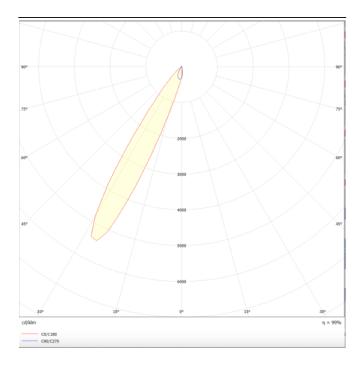

## PRO-DR

Lavov downlight from the family PRO-DR with a power of 28,7W of 2336lm and a luminous efficiency of 81,4lm/W.DALI driver. Made in die cast aluminum and finished in White color.

| Item code    | 86.D025.3313.01 Indoor Downlights  |  |
|--------------|------------------------------------|--|
| Product type |                                    |  |
| Category     |                                    |  |
| Family       | PRO-D                              |  |
| Subfamily    | PRO-DR                             |  |
| Pictograms   | □ 220 v CRI C€                     |  |
|              | Driver   On   IP   50000h   L80B10 |  |

| Product                     |                   |
|-----------------------------|-------------------|
| Real power (W)              | 28.7              |
| Real luminous flux (Lm)     | 2336              |
| Luminous efficiency (Lm/W)  | 81.40000000000000 |
| Beam angle (º)              | 12                |
| Life time (h)               | 50000 h L80B10    |
| IP                          | 20                |
| Electrical class insulation | Clas II           |
| Colour                      | White             |
| Control gear included       | Yes               |
| Control gear                | DALI              |
| Flicker Free                | Yes               |
| Light source                | LED               |
| Type of LED                 | СОВ               |
| Colour temperature (K)      | 3000              |
| Colour consistency (SDCM)   | SDCM<3            |
| CRI                         | 90                |