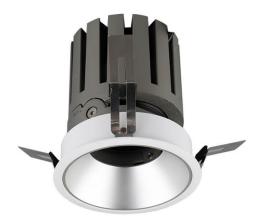

## PRO-DR

Lavov downlight from the family PRO-DR with a power of 28,7W of 2336lm and a luminous efficiency of 81,4lm/W.DALI driver. Made in die cast aluminum and finished in White color.

| Item code    | 86.D025.3313.01 Indoor Downlights  |  |
|--------------|------------------------------------|--|
| Product type |                                    |  |
| Category     |                                    |  |
| Family       | PRO-D                              |  |
| Subfamily    | PRO-DR                             |  |
| Pictograms   | □ 220 v CRI C€                     |  |
|              | Driver   On   IP   50000h   L80B10 |  |

| Product                     |                   |
|-----------------------------|-------------------|
| Real power (W)              | 28.7              |
| Real luminous flux (Lm)     | 2336              |
| Luminous efficiency (Lm/W)  | 81.40000000000000 |
| Beam angle (º)              | 12                |
| Life time (h)               | 50000 h L80B10    |
| IP                          | 20                |
| Electrical class insulation | Clas II           |
| Colour                      | White             |
| Control gear included       | Yes               |
| Control gear                | DALI              |
| Flicker Free                | Yes               |
| Light source                | LED               |
| Type of LED                 | СОВ               |
| Colour temperature (K)      | 3000              |
| Colour consistency (SDCM)   | SDCM<3            |
| CRI                         | 90                |