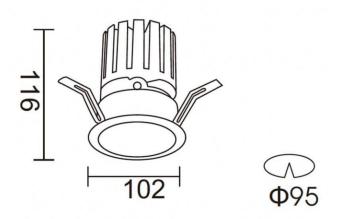

## PRO-DR

Lavov downlight from the family PRO-DR with a power of 28,7W of 2336lm and a luminous efficiency of 81,4lm/W.DALI driver. Made in die cast aluminum and finished in White color.

| Item code    | 86.D025.3313.01 Indoor Downlights  |  |
|--------------|------------------------------------|--|
| Product type |                                    |  |
| Category     |                                    |  |
| Family       | PRO-D                              |  |
| Subfamily    | PRO-DR                             |  |
| Pictograms   | □ 220 v CRI C€                     |  |
|              | Driver   On   IP   50000h   L80B10 |  |

| Product                     |                   |
|-----------------------------|-------------------|
| Real power (W)              | 28.7              |
| Real luminous flux (Lm)     | 2336              |
| Luminous efficiency (Lm/W)  | 81.40000000000000 |
| Beam angle (º)              | 12                |
| Life time (h)               | 50000 h L80B10    |
| IP                          | 20                |
| Electrical class insulation | Clas II           |
| Colour                      | White             |
| Control gear included       | Yes               |
| Control gear                | DALI              |
| Flicker Free                | Yes               |
| Light source                | LED               |
| Type of LED                 | СОВ               |
| Colour temperature (K)      | 3000              |
| Colour consistency (SDCM)   | SDCM<3            |
| CRI                         | 90                |