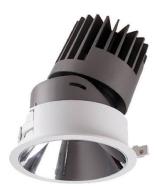

## PRO-D

Lavov Downlights from the family PRO-D ,power 35 W and CRI 90 with an optic 12 degrees made in Die Cast Aluminum finished in White with a real lumen output of 2328lm and an efficiency of 66,51lm/W. DALI driver.