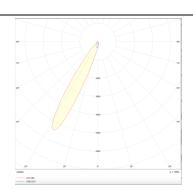

## **Photometry**

| Product                     |                    |
|-----------------------------|--------------------|
| Real power (W)              | 35                 |
| Real luminous flux (Lm)     | 2328               |
| Luminous efficiency (Lm/W)  | 66.514285714286004 |
| Beam angle (º)              | 12                 |
| Life time (h)               | 50000 h L80B10     |
| IP                          | 20                 |
| Electrical class insulation | Clas II            |
| Colour                      | White              |
| Control gear included       | Yes                |
| Control gear                | DALI               |
| Flicker Free                | Yes                |
| Light source                | LED                |
| Type of LED                 | СОВ                |
| Colour temperature (K)      | 3000               |
| Colour consistency (SDCM)   | SDCM<3             |
| CRI                         | 90                 |