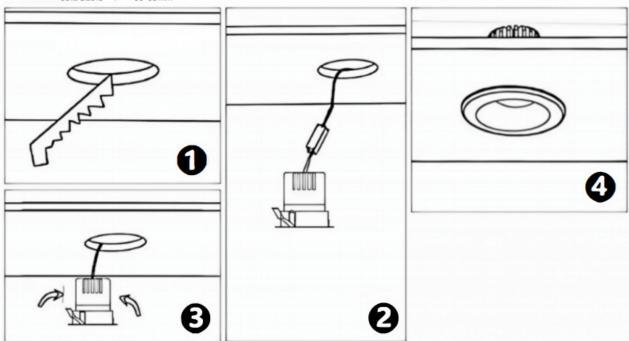

## Item code 86.D025.3313.01

- Installation and wiring of luminaire must be in accordance with all applicable local codes.
- Installation, inspection, and maintenance of luminaires should be performed by a qualified
- electrician.
- DO NOT make or alter any open holes in the luminaire. Do not modify the luminaire.
- DO NOT install damaged product.
- Make sure electrical power is OFF before and during installation and maintenance.
- Make sure the equipment is properly grounded.
- Make sure the supply voltage is same as the rated fixture voltage.