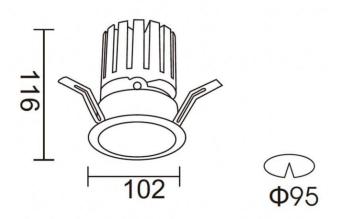

## PRO-DR

Lavov downlight from the family PRO-DR with a power of 28,7W of 2336lm and a luminous efficiency of 81,4lm/W.DALI driver. Made in die cast aluminum and finished in Black color.

| Item code    | 86.D025.3313.02 Indoor Downlights                     |  |
|--------------|-------------------------------------------------------|--|
| Product type |                                                       |  |
| Category     |                                                       |  |
| Family       | PRO-D                                                 |  |
| Subfamily    | PRO-DR                                                |  |
| Pictograms   | □ 220 v CRI XX° 90 C€                                 |  |
|              | Driver   On   IP   50000h   INCL.   Off   20   L80B10 |  |

| Product                     |                  |
|-----------------------------|------------------|
| Real power (W)              | 28.7             |
| Real luminous flux (Lm)     | 2336             |
| Luminous efficiency (Lm/W)  | 81.4000000000000 |
| Beam angle (º)              | 12               |
| Life time (h)               | 50000 h L80B10   |
| IP                          | 20               |
| Electrical class insulation | Clas II          |
| Colour                      | Black            |
| Control gear included       | Yes              |
| Control gear                | DALI             |
| Flicker Free                | Yes              |
| Light source                | LED              |
| Type of LED                 | СОВ              |
| Colour temperature (K)      | 3000             |
| Colour consistency (SDCM)   | SDCM<3           |
| CRI                         | 90               |