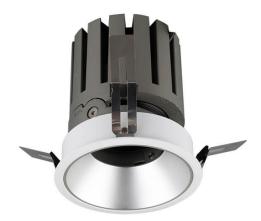

## PRO-DR

Lavov downlight from the family PRO-DR with a power of 28,7W of 2336lm and a luminous efficiency of 81,4lm/W.DALI driver. Made in die cast aluminum and finished in Black color.

| Item code    | 86.D025.3313.02 Indoor Downlights                     |  |
|--------------|-------------------------------------------------------|--|
| Product type |                                                       |  |
| Category     |                                                       |  |
| Family       | PRO-D                                                 |  |
| Subfamily    | PRO-DR                                                |  |
| Pictograms   | □ 220 v CRI XX° 90 C€                                 |  |
|              | Driver   On   IP   50000h   INCL.   Off   20   L80B10 |  |

| Product                     |                  |
|-----------------------------|------------------|
| Real power (W)              | 28.7             |
| Real luminous flux (Lm)     | 2336             |
| Luminous efficiency (Lm/W)  | 81.4000000000000 |
| Beam angle (º)              | 12               |
| Life time (h)               | 50000 h L80B10   |
| IP                          | 20               |
| Electrical class insulation | Clas II          |
| Colour                      | Black            |
| Control gear included       | Yes              |
| Control gear                | DALI             |
| Flicker Free                | Yes              |
| Light source                | LED              |
| Type of LED                 | СОВ              |
| Colour temperature (K)      | 3000             |
| Colour consistency (SDCM)   | SDCM<3           |
| CRI                         | 90               |