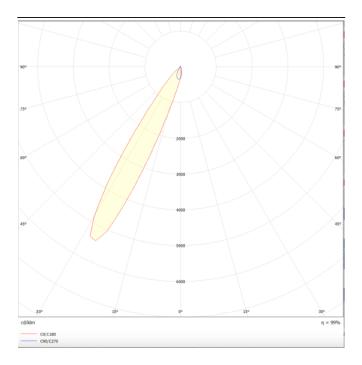

## **Scheme**

Photometry

## PRO-DR

Lavov downlight from the family PRO-DR with a power of 28,7W of 2336lm and a luminous efficiency of 81,4lm/W.DALI driver. Made in die cast aluminum and finished in Black color.

| Item code    | 86.D025.3313.02 Indoor Downlights                     |  |
|--------------|-------------------------------------------------------|--|
| Product type |                                                       |  |
| Category     |                                                       |  |
| Family       | PRO-D                                                 |  |
| Subfamily    | PRO-DR                                                |  |
| Pictograms   | □ 220 v CRI XX° 90 C€                                 |  |
|              | Driver   On   IP   50000h   INCL.   Off   20   L80B10 |  |

| Product                     |                  |
|-----------------------------|------------------|
| Real power (W)              | 28.7             |
| Real luminous flux (Lm)     | 2336             |
| Luminous efficiency (Lm/W)  | 81.4000000000000 |
| Beam angle (º)              | 12               |
| Life time (h)               | 50000 h L80B10   |
| IP                          | 20               |
| Electrical class insulation | Clas II          |
| Colour                      | Black            |
| Control gear included       | Yes              |
| Control gear                | DALI             |
| Flicker Free                | Yes              |
| Light source                | LED              |
| Type of LED                 | СОВ              |
| Colour temperature (K)      | 3000             |
| Colour consistency (SDCM)   | SDCM<3           |
| CRI                         | 90               |