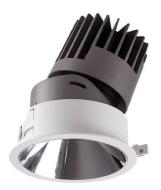

## PRO-D

Lavov Downlights from the family PRO-D ,power 35 W and CRI 90 with an optic 12 degrees made in Die Cast Aluminum finished in Black with a real lumen output of 2328lm and an efficiency of 66,51lm/W. DALI driver.

| Item code    | 86.D025.3313.02                   |
|--------------|-----------------------------------|
| Product type | Indoor                            |
| Category     | Downlights                        |
| Family       | PRO-D                             |
| Subfamily    | PRO-D                             |
| Pictograms   | 220 v CRI CE XX° 90               |
|              | Driver INCL. Off IP 50000h L80B10 |