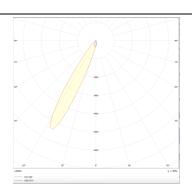

## **Photometry**

| Product                     |                    |
|-----------------------------|--------------------|
| Real power (W)              | 35                 |
| Real luminous flux (Lm)     | 2328               |
| Luminous efficiency (Lm/W)  | 66.514285714286004 |
| Beam angle (º)              | 12                 |
| Life time (h)               | 50000 h L80B10     |
| IP                          | 20                 |
| Electrical class insulation | Clas II            |
| Colour                      | Black              |
| Control gear included       | Yes                |
| Control gear                | DALI               |
| Flicker Free                | Yes                |
| Light source                | LED                |
| Type of LED                 | СОВ                |
| Colour temperature (K)      | 3000               |
| Colour consistency (SDCM)   | SDCM<3             |
| CRI                         | 90                 |