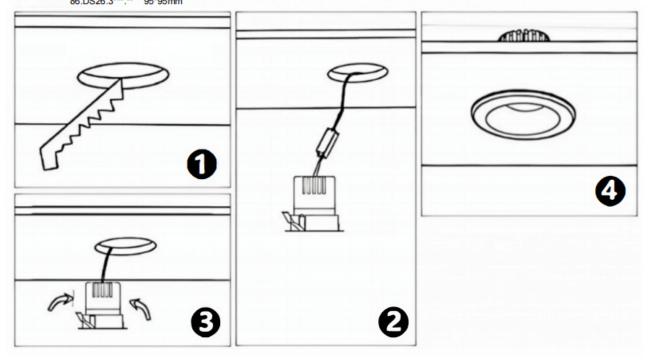

## Item code 86.D025.3313.02

- Installation and wiring of luminaire must be in accordance with all applicable local codes.
- Installation, inspection, and maintenance of luminaires should be performed by a qualified electrician.
- DO NOT make or alter any open holes in the luminaire. Do not modify the luminaire.
- DO NOT install damaged product.
- Make sure electrical power is OFF before and during installation and maintenance.
- Make sure the equipment is properly grounded.
- Make sure the supply voltage is same as the rated fixture voltage.

## Cut out in the right size

86.D025.0\*\*\*.\*\* 75mm 86.D025.1\*\*\*.\*\* 75mm 86.D025.2\*\*\*.\*\* 85mm 86.D025.3\*\*\*.\*\* 95mm 86.DS25.1\*\*\*.\*\* 75mm 86.DS25.2\*\*\*.\*\* 85mm 86.DS25.3\*\*\*.\*\* 95mm 86.D026.1\*\*\*.\*\* 75\*75mm 86.D026.2\*\*\*.\*\* 85\*85mm 86.D026.3\*\*\*.\*\* 95\*95mm 86.DS26.1\*\*\*.\*\* 75\*75mm 86.DS26.2\*\*\*.\*\* 86.DS26.3\*\*\*.\*\* 95\*95mm