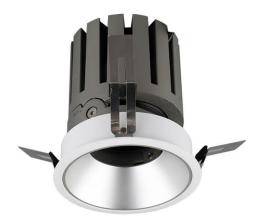

## PRO-DR

Lavov downlight from the family PRO-DR with a power of 28,7W of 2336lm and a luminous efficiency of 81,4lm/W.DALI driver. Made in die cast aluminum and finished in Silver color.

| Item code    | 86.D025.3313.03 Indoor Downlights    |  |
|--------------|--------------------------------------|--|
| Product type |                                      |  |
| Category     |                                      |  |
| Family       | PRO-D                                |  |
| Subfamily    | PRO-DR                               |  |
| Pictograms   | 220 V                                |  |
|              | Driver   On     IP   50000h   L80B10 |  |

| Product                     |                   |
|-----------------------------|-------------------|
| Real power (W)              | 28.7              |
| Real luminous flux (Lm)     | 2336              |
| Luminous efficiency (Lm/W)  | 81.40000000000000 |
| Beam angle (º)              | 12                |
| Life time (h)               | 50000 h L80B10    |
| IP                          | 20                |
| Electrical class insulation | Clas II           |
| Colour                      | Silver            |
| Control gear included       | Yes               |
| Control gear                | DALI              |
| Flicker Free                | Yes               |
| Light source                | LED               |
| Type of LED                 | СОВ               |
| Colour temperature (K)      | 3000              |
| Colour consistency (SDCM)   | SDCM<3            |
| CRI                         | 90                |