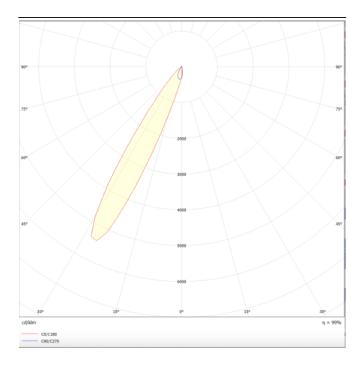

## **Scheme**

Photometry

| Product                     |                   |
|-----------------------------|-------------------|
| Real power (W)              | 28.7              |
| Real luminous flux (Lm)     | 2336              |
| Luminous efficiency (Lm/W)  | 81.40000000000000 |
| Beam angle (º)              | 12                |
| Life time (h)               | 50000 h L80B10    |
| IP                          | 20                |
| Electrical class insulation | Clas II           |
| Colour                      | Silver            |
| Control gear included       | Yes               |
| Control gear                | DALI              |
| Flicker Free                | Yes               |
| Light source                | LED               |
| Type of LED                 | СОВ               |
| Colour temperature (K)      | 3000              |
| Colour consistency (SDCM)   | SDCM<3            |
| CRI                         | 90                |