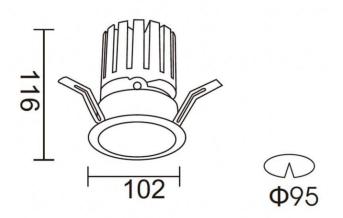

## PRO-DR

Lavov downlight from the family PRO-DR with a power of 28,7W of 2336lm and a luminous efficiency of 81,4lm/W.DALI driver. Made in die cast aluminum and finished in Silver color.

| Item code    | 86.D025.3313.03 Indoor Downlights    |  |
|--------------|--------------------------------------|--|
| Product type |                                      |  |
| Category     |                                      |  |
| Family       | PRO-D                                |  |
| Subfamily    | PRO-DR                               |  |
| Pictograms   | 220 V                                |  |
|              | Driver   On     IP   50000h   L80B10 |  |

| Product                     |                   |
|-----------------------------|-------------------|
| Real power (W)              | 28.7              |
| Real luminous flux (Lm)     | 2336              |
| Luminous efficiency (Lm/W)  | 81.40000000000000 |
| Beam angle (º)              | 12                |
| Life time (h)               | 50000 h L80B10    |
| IP                          | 20                |
| Electrical class insulation | Clas II           |
| Colour                      | Silver            |
| Control gear included       | Yes               |
| Control gear                | DALI              |
| Flicker Free                | Yes               |
| Light source                | LED               |
| Type of LED                 | СОВ               |
| Colour temperature (K)      | 3000              |
| Colour consistency (SDCM)   | SDCM<3            |
| CRI                         | 90                |