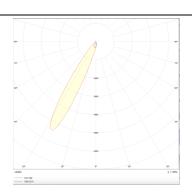

## **Photometry**

| Product                     |                    |
|-----------------------------|--------------------|
| Real power (W)              | 35                 |
| Real luminous flux (Lm)     | 2328               |
| Luminous efficiency (Lm/W)  | 66.514285714286004 |
| Beam angle (º)              | 12                 |
| Life time (h)               | 50000 h L80B10     |
| IP                          | 20                 |
| Electrical class insulation | Clas II            |
| Colour                      | Silver             |
| Control gear included       | Yes                |
| Control gear                | DALI               |
| Flicker Free                | Yes                |
| Light source                | LED                |
| Type of LED                 | СОВ                |
| Colour temperature (K)      | 3000               |
| Colour consistency (SDCM)   | SDCM<3             |
| CRI                         | 90                 |