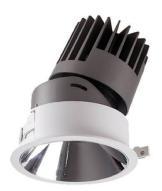

## PRO-D

Lavov Downlights from the family PRO-D ,power 35 W and CRI 90 with an optic 12 degrees made in Die Cast Aluminum finished in Silver with a real lumen output of 2328lm and an efficiency of 66,51lm/W. DALI driver.

| Item code    | 86.D025.3313.03 |
|--------------|-----------------|
| Product type | Indoor          |
| Category     | Downlights      |
| Family       | PRO-D           |
| Subfamily    | PRO-D           |
| Pictograms   | 220 v           |
|              |                 |