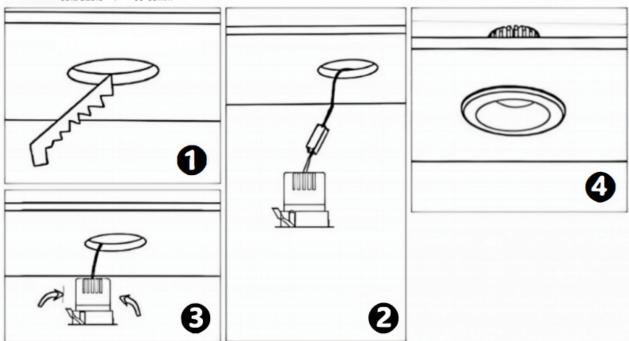

## Item code 86.D025.3313.03

- Installation and wiring of luminaire must be in accordance with all applicable local codes.
- Installation, inspection, and maintenance of luminaires should be performed by a qualified
- electrician.
- DO NOT make or alter any open holes in the luminaire. Do not modify the luminaire.
- DO NOT install damaged product.
- Make sure electrical power is OFF before and during installation and maintenance.
- Make sure the equipment is properly grounded.
- Make sure the supply voltage is same as the rated fixture voltage.