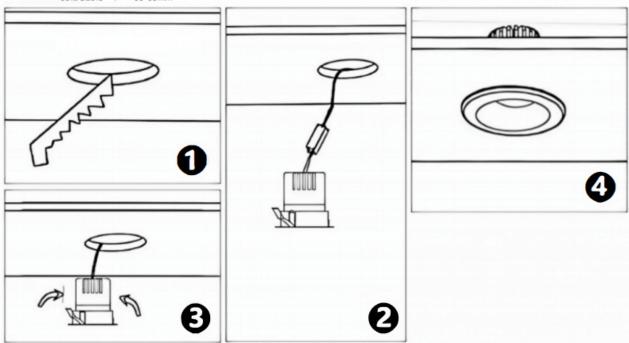

## Item code 86.D025.3321.01

- Installation and wiring of luminaire must be in accordance with all applicable local codes.
- Installation, inspection, and maintenance of luminaires should be performed by a qualified
- electrician.
- DO NOT make or alter any open holes in the luminaire. Do not modify the luminaire.
- DO NOT install damaged product.
- Make sure electrical power is OFF before and during installation and maintenance.
- Make sure the equipment is properly grounded.
- Make sure the supply voltage is same as the rated fixture voltage.